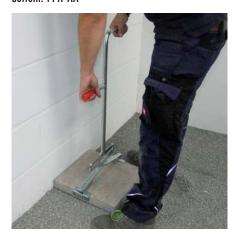

1. PPH-10/37, 2. PPH-22/50, 3. PPH-33/62, bottom: PPH-AA

PPH-ERGO-HG with PPH-22/50

## **Professional-Slab Handle PPH**

- Large adjustable range for all slabs.
- With large leverage.
- I Very stable professional design.
- Exchangeable grippers.
- Durable surface protection by galvanizing.

PPH-S-10/62: comes as a set with a basic unit and 3 sets of grippers.

**PPH-AA:** Support adapter for retrofit at any time PPH-AA, allows for quick and more accurate fit in. (1 unit required per PPH).

**PPH-2-HG:** 2-man carrying handle for all PPH models. With one wing nut, the handle can be turned through  $90^{\circ}$  as required.