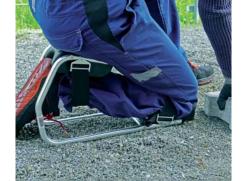

## **KNEESEAT KS**

KNEESEAT positions the hip and ankle at a proper angle providing support and comfort to the back, shoulders and neck.

- Ergonomic knee protection & ankle support.
- Back relief while kneeling or sitting.
- Extra thick, galvanised steel tubes for additional stability.
- Complies with DIN EN 14404:2010-05 Type 4 / Level 0.

KS

| Туре | Dead Weight kg (lbs) | Working Load Limit/WLL kg (lbs) | Order-Number |
|------|----------------------|---------------------------------|--------------|
| KS   | 1.8 (3.97)           | 120 (265)                       | 51800135     |