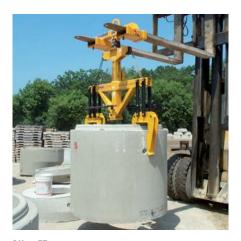

## Manhole Ring Clamp RK-I/-II/-III

Also suitable for manhole rings (DIN 4034 Part 1 and 2) due to its extra-deep claws and rubber supports.

Adjusted to the dimensions of the manhole ring by bolts. As only the side wall is gripped, no radial pressure is exerted. Making it suitable for handling green products.

- Fully mechanical operation, so it can be used with any lifting equipment.
- I Crane eye for attaching to crane hook.
- Fully automatic change-over from "full" to "empty".

RK + ET

top: ET Low level fork sleeves, bottom: ET