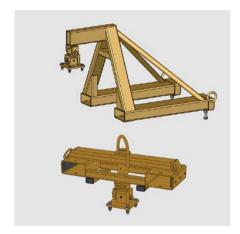

## **Accessories:**

ET-RK with cross link: Fork sleeve for fork lift peaks. Suitable for the RK, off set design to save lifting height.

ET-RK swivel hook: Fork sleeve for fork lift peaks. Suitable for the RK, off set design to save lifting height.

ET with cross link: Fork sleeve for fork lift peaks. Suitable for RK or other devices, mounted directly above the gripper including lifting eye for attaching to crane hook.

ET 90° incl. cross link: Fork sleeve for fork lift peaks. Suitable e.g. for RK and AKZ-UNI, mounted directly above the gripper including lifting eye for attaching to crane hook. ET 90° design with manual turning device which arrests itself every 90°.

ET with cross link USA: Fork sleeve for fork lift peaks. Suitable for RK or other devices, mounted directly above the gripper including lifting eye for attaching to crane hook.

| Туре                    | Dead Weight kg (lbs) | Working Load Limit/WLL kg (lbs) | Order - Number |
|-------------------------|----------------------|---------------------------------|----------------|
| ET-RK with cross link   | 130 (287)            | 3,500 (7,716)                   | 47200002       |
| ET-RK swivel hook       | 140 (309)            | 3,500 (7,716)                   | 47200028       |
| ET with cross link      | 65 (143)             | 4,000 (8,818)                   | 47100010       |
| ET 90° incl. cross link | 65 (143)             | 4,000 (8,818)                   | 47110002       |
| ET with cross link USA  | 65 (143)             | 4,000 (8,818)                   | 47100106       |