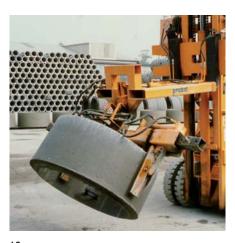

## **Setting Up Device for Manhole Rings AG**

Two separate hydraulic circuits are needed on the side of the fork lift truck.

- Makes the production of manhole rings more efficient, as the rings and cones are gripped and lifted and set up hydraulically.
- As no radial pressure is exerted on the rings, green products can be safely handled.
- I The setting up device can be used to transport and lift rings and cones.

AG

AG-S

| Туре | Diameter Nominal Diameter<br>mm (in) | Dead Weight<br>kg (lbs) | Hydraulic Connection Pressure bar (psi) | Working Load Limit/WLL<br>kg (lbs) | Order-Number |
|------|--------------------------------------|-------------------------|-----------------------------------------|------------------------------------|--------------|
| AG   | 500 — 1,200<br>(19.69 — 47.24)       | 425 (937)               | 180 - 210<br>(2,611 - 3,046)            | 1,500 (3,307)                      | 57200042     |
| AG-S | 625 — 1,200<br>(24.61 — 47.24)       | 680 (1,499)             | 180 - 210<br>(2,611 - 3,046)            | 2,000 (4,409)                      | 57200043     |