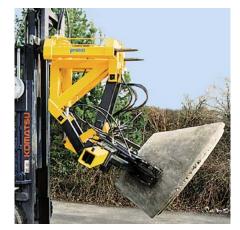

## **Setting Up Device for Manhole Rings AG**

Two separate hydraulic circuits are needed on the side of the fork lift truck.

- Makes the production of manhole rings more efficient, as the rings and cones are gripped and lifted and set up hydraulically.
- As no radial pressure is exerted on the rings, green products can be safely handled.
- I The setting up device can be used to transport and lift rings and cones.

AG

AG-S

| Туре | Diameter Nominal Diameter<br>mm (in) | Dead Weight<br>kg (lbs) | Hydraulic Connection Pressure bar (psi) | Working Load Limit/WLL<br>kg (lbs) | Order-Number |
|------|--------------------------------------|-------------------------|-----------------------------------------|------------------------------------|--------------|
| AG   | 500 — 1,200<br>(19.69 — 47.24)       | 425 (937)               | 180 - 210<br>(2,611 - 3,046)            | 1,500 (3,307)                      | 57200042     |
| AG-S | 625 — 1,200<br>(24.61 — 47.24)       | 680 (1,499)             | 180 - 210<br>(2,611 - 3,046)            | 2,000 (4,409)                      | 57200043     |