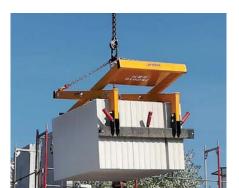

## **Limestone Clamp KSZ-300-UNI**

Especially designed for the transport of lime-stone elements by a tower crane.

The clamp is variably gripping all packs up to the indicated opening width safely. An adjustment of the gripping width is no longer necessary. The security net can be hung easily underneath the load. (Safety net also suitable for blocks with height 625 mm).

- Crane eve.
- Safety net.
- Semi-automatic for manual switch over from "full" to "empty".
- Rubber metal bars as gripping elements (grey colour no marks left on visible brick work).

KSZ-300-UNI

| Туре        | Length of Gripper<br>mm (in) | Inside Height<br>mm (in) | Dead Weight<br>kg (lbs) | Gripping Range<br>mm (in)      | Working Load Limit/WLL<br>kg (lbs) | Order-Number |
|-------------|------------------------------|--------------------------|-------------------------|--------------------------------|------------------------------------|--------------|
| KSZ-300-UNI | 1,000 (39.37)                | 300 (11.81)              | 95 (209)                | 750 – 1,000<br>(29.53 – 39.37) | 1,250 (2,756)                      | 55200033     |