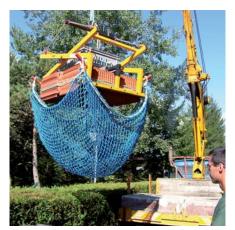

## **Limestone Clamp KSZ-300-UNI**

Especially designed for the transport of lime-stone elements by a tower crane.

The clamp is variably gripping all packs up to the indicated opening width safely. An adjustment of the gripping width is no longer necessary. The security net can be hung easily underneath the load. (Safety net also suitable for blocks with height 625 mm).

- Crane eve.
- Safety net.
- Semi-automatic for manual switch over from "full" to "empty".
- Rubber metal bars as gripping elements (grey colour no marks left on visible brick work).

KSZ-300-UNI

| Туре        | Length of Gripper<br>mm (in) | Inside Height<br>mm (in) | Dead Weight<br>kg (lbs) | Gripping Range<br>mm (in)      | Working Load Limit/WLL<br>kg (lbs) | Order-Number |
|-------------|------------------------------|--------------------------|-------------------------|--------------------------------|------------------------------------|--------------|
| KSZ-300-UNI | 1,000 (39.37)                | 300 (11.81)              | 95 (209)                | 750 – 1,000<br>(29.53 – 39.37) | 1,250 (2,756)                      | 55200033     |