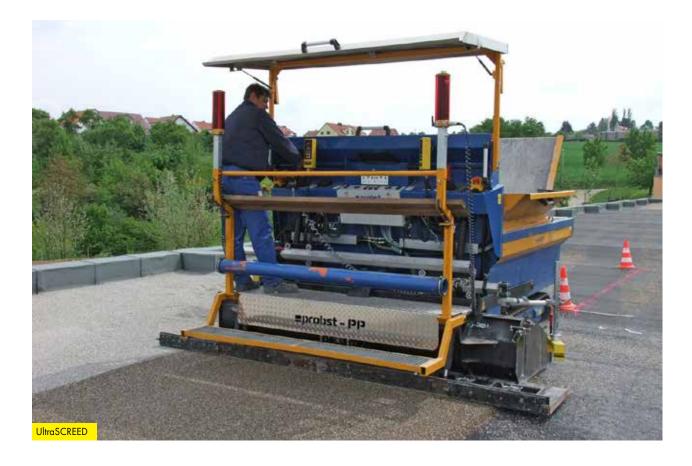

## UltraSCREED™ / POWERPLAN PP Screeding Machine – Material distribution and perfect screeding all in one go

Screed sand, chip, rock, etc. up to 1 1/4" diameter. UltraSCREED can be filled while in motion then meters out constantly through 2 independent chutes at the bottom of the hopper. Materials are screeded to the proper elevation. Adjusted and controlled by sonic, slope, and/or laser sensors.

- 50,000 sq ft/day production rates possible
- Working screed width 10 ft (3 m)
- Higher precision, faster and more maneuverable than an asphalt paver
- MOBA-Matic left & right dual controls
- Dual independent hydrostatic drives
- Rubber tracks
- Cruise control
- Designed for abrasive aggregate

## Optional extra equipment:

Laser Set LXS, Telescopic Leveling Post TL-LXS and Tripod for Laser transmitter ST-LXS, Slope Sensor, Foldeable and detachable sun/rain roof, Reversing Alarm, Flashing Beacon and Diesel particulate filter.