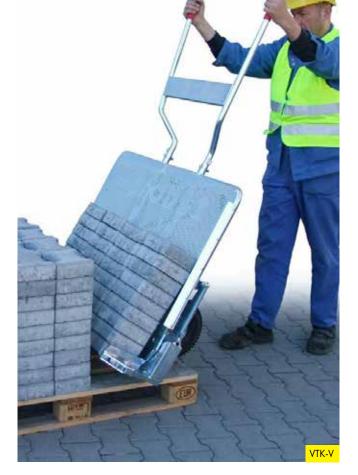

Optimize your efficiency on the job site with the PaverCART! Move

- 12" diameter pneumatic tires
- Zinc Plated, high tensile steel
- Over-center cam action clamp handle
- Bottom roller for rolling on & off pallets\*
- Works with many banded or unbanded pavers

material with less time & energy. No more wheelbarrows.

Carrying Capacity: 880 lb (400 kg)

| Туре         | Working Load Limit<br>WLL* lbs (kg)                                                         | Dead<br>Weight<br>Ibs (kg) | Order-<br>Number |
|--------------|---------------------------------------------------------------------------------------------|----------------------------|------------------|
| PaverCART    | max. 880 (400)                                                                              | 205 (68)                   | 51100015         |
| VTK-V-SR/N 0 | Supporting wheel for easy handling on even ground. Can be additionally attached at any time |                            | 41100041         |