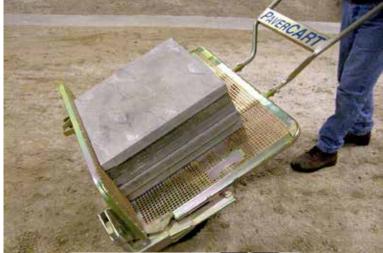

Optimize your efficiency on the job site with the PaverCART! Move

- 12" diameter pneumatic tires
- Zinc Plated, high tensile steel
- Over-center cam action clamp handle
- Bottom roller for rolling on & off pallets\*
- Works with many banded or unbanded pavers

material with less time & energy. No more wheelbarrows.

Carrying Capacity: 880 lb (400 kg)

| Туре         | Working Load Limit<br>WLL* lbs (kg)                                                         | Dead<br>Weight<br>Ibs (kg) | Order-<br>Number |
|--------------|---------------------------------------------------------------------------------------------|----------------------------|------------------|
| PaverCART    | max. 880 (400)                                                                              | 205 (68)                   | 51100015         |
| VTK-V-SR/N 0 | Supporting wheel for easy handling on even ground. Can be additionally attached at any time |                            | 41100041         |