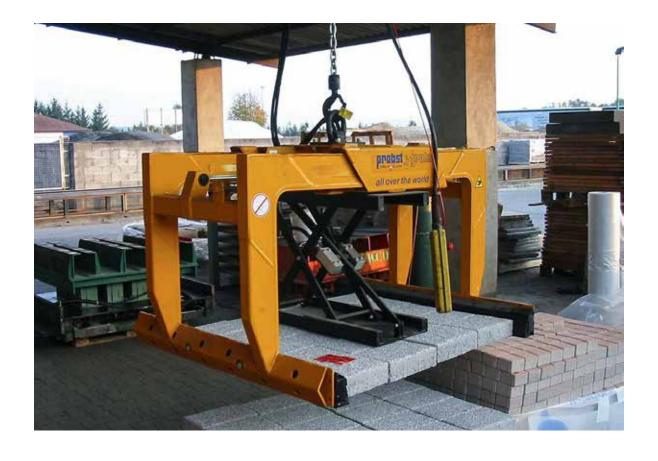

## STAZ - SLC (Selective Layer Clamp)

The Probst SLC is a special design of our proven and reliable STAZ-Series. The STAZ-SLC allows an operator to select and clamp one or several horizontal layers of pavers/blocks/slabs at-a-time for loading partial pallets.