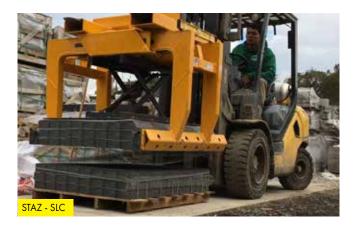

## STAZ - SLC (Selective Layer Clamp)

The Probst SLC is a special design of our proven and reliable STAZ-Series. The STAZ-SLC allows an operator to select and clamp one or several horizontal layers of pavers/blocks/slabs at-a-time for loading partial pallets.