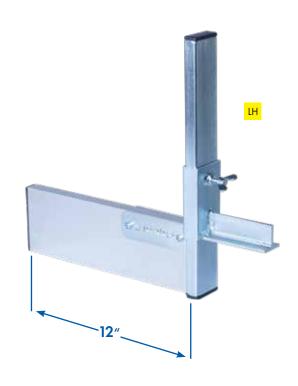

## **LEVELHANDY LH**

Simple screeding tool to achieve a clean connection to already laid pavers or curbs.

- Simply place the LH on the existing screeded level
- Set the height adjustable support via tightening a wing nut to the right height towards the curb or existing pavement
- The screeded area now can be adjusted easily and precisely using this practical tool.

| Туре | Working Width<br>in (mm) | Adjustable height stop<br>in (mm) | Dead Weight<br>lbs (kg) | Order-Number |
|------|--------------------------|-----------------------------------|-------------------------|--------------|
| LH   | 11 3/4" (300)            | 0 - 9 3/4" (0 - 250)              | 4 (2)                   | 51000088     |