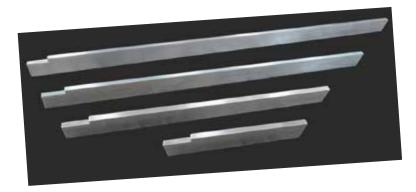

## ScreedBOARD PRO™

ScreedBOARD PRO replaces your warped wood screed boards with a true strong straight edge.

- Heavy-duty sand screed board
- High tensile strength aluminum
- Walls 0.125" (3.2 mm) thick, 2x the thickness of competition
- Durable 1" x 4" (2.5 x 10 cm) profile
- Welded ends prevent sand getting inside the board
- Made in USA

| Туре            | Length<br>ft (m) | Dead-Weight<br>lbs (kg) | Order-<br>Number |
|-----------------|------------------|-------------------------|------------------|
| ScreedBOARD PRO | 2 (.6)           | 4 (2)                   | 51000090         |
| ScreedBOARD PRO | 4 (1.2)          | 6 (3)                   | 51000091         |
| ScreedBOARD PRO | 6 (1.8)          | 9 (4)                   | 51000092         |
| ScreedBOARD PRO | 8 (2.4)          | 12 (5)                  | 51000093         |