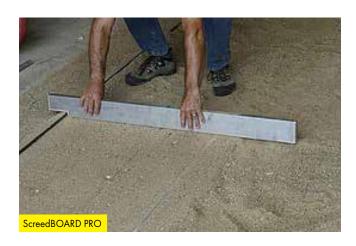

## ScreedBOARD PRO™

ScreedBOARD PRO replaces your warped wood screed boards with a true strong straight edge.

- Heavy-duty sand screed board
- High tensile strength aluminum
- Walls 0.125" (3.2 mm) thick, 2x the thickness of competition
- Durable 1" x 4" (2.5 x 10 cm) profile
- Welded ends prevent sand getting inside the board
- Made in USA