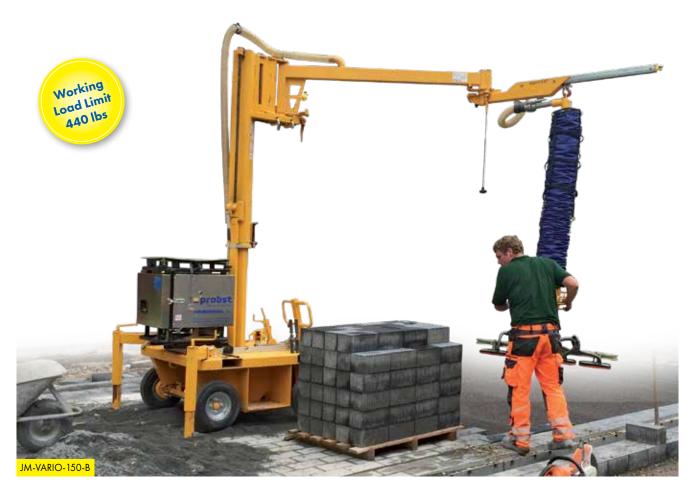

## JUMBOMOBIL JM-VARIO Vacuum Slab Laying Machine – The classic, successful design, on the market for over 20 years!

All-rounder for slab laying.

- Can easily lay up to 4000 square feet per day
- Newly installed, uncompacted slabs are not affected as the JM operates on top of them
- Compact transport dimensions, yet a large operating range of 13 ft
- Vacuum turbines powered by gas (Honda) engine
- With knuckle boom for safe and quick installation even along house walls or around trees, light posts or similar
- Highest Safety Standards:

The SAFESTOP ensures that the knuckle boom jib cannot swing into the traffic area

| Туре                                             | Opera-<br>ting<br>Radius<br>mm (in) | Electrical Data                                                            | Working<br>Load Limit<br>WLL* lbs<br>(kg) | Dead<br>Weight<br>Ibs (kg)         | Order-<br>Number     |
|--------------------------------------------------|-------------------------------------|----------------------------------------------------------------------------|-------------------------------------------|------------------------------------|----------------------|
| JM-VARIO-<br>150-E-USA<br>JM-VARIO-<br>200-E-USA | 3,900<br>(154")<br>3,000<br>(118")  | 4.8 kW 60Hz 3~ YY 230 V /<br>Y460 V<br>4.8 kW 60Hz 3~ YY 230 V /<br>Y460 V | 330<br>(150)<br>440<br>(200)              | 1,590<br>(720)<br>1,610<br>(730**) | 52000022<br>52000024 |
| JM-VARIO-<br>150-B<br>JM-VARIO-                  | 3,900<br>(154")<br>3.000            |                                                                            | 330<br>(150)                              | 1,590<br>(720)                     | 52000018             |
| 200-B                                            | (118")                              |                                                                            | (200)                                     | 1,610<br>(730**)                   | 52000020             |

Design with rigid boom jib on request.

More than 1.000 different suction plates and accessories are available, see page 55 for examples  $\,$ 

<sup>\*</sup> Value at 420 mbar low pressure.

<sup>\*\*</sup> When working with a working capacity of 200 kg, the operating radius of the boom will be limited to 3,000 mm. Furthermore the chassis must be loaded with counterweights (supplied by the customer).